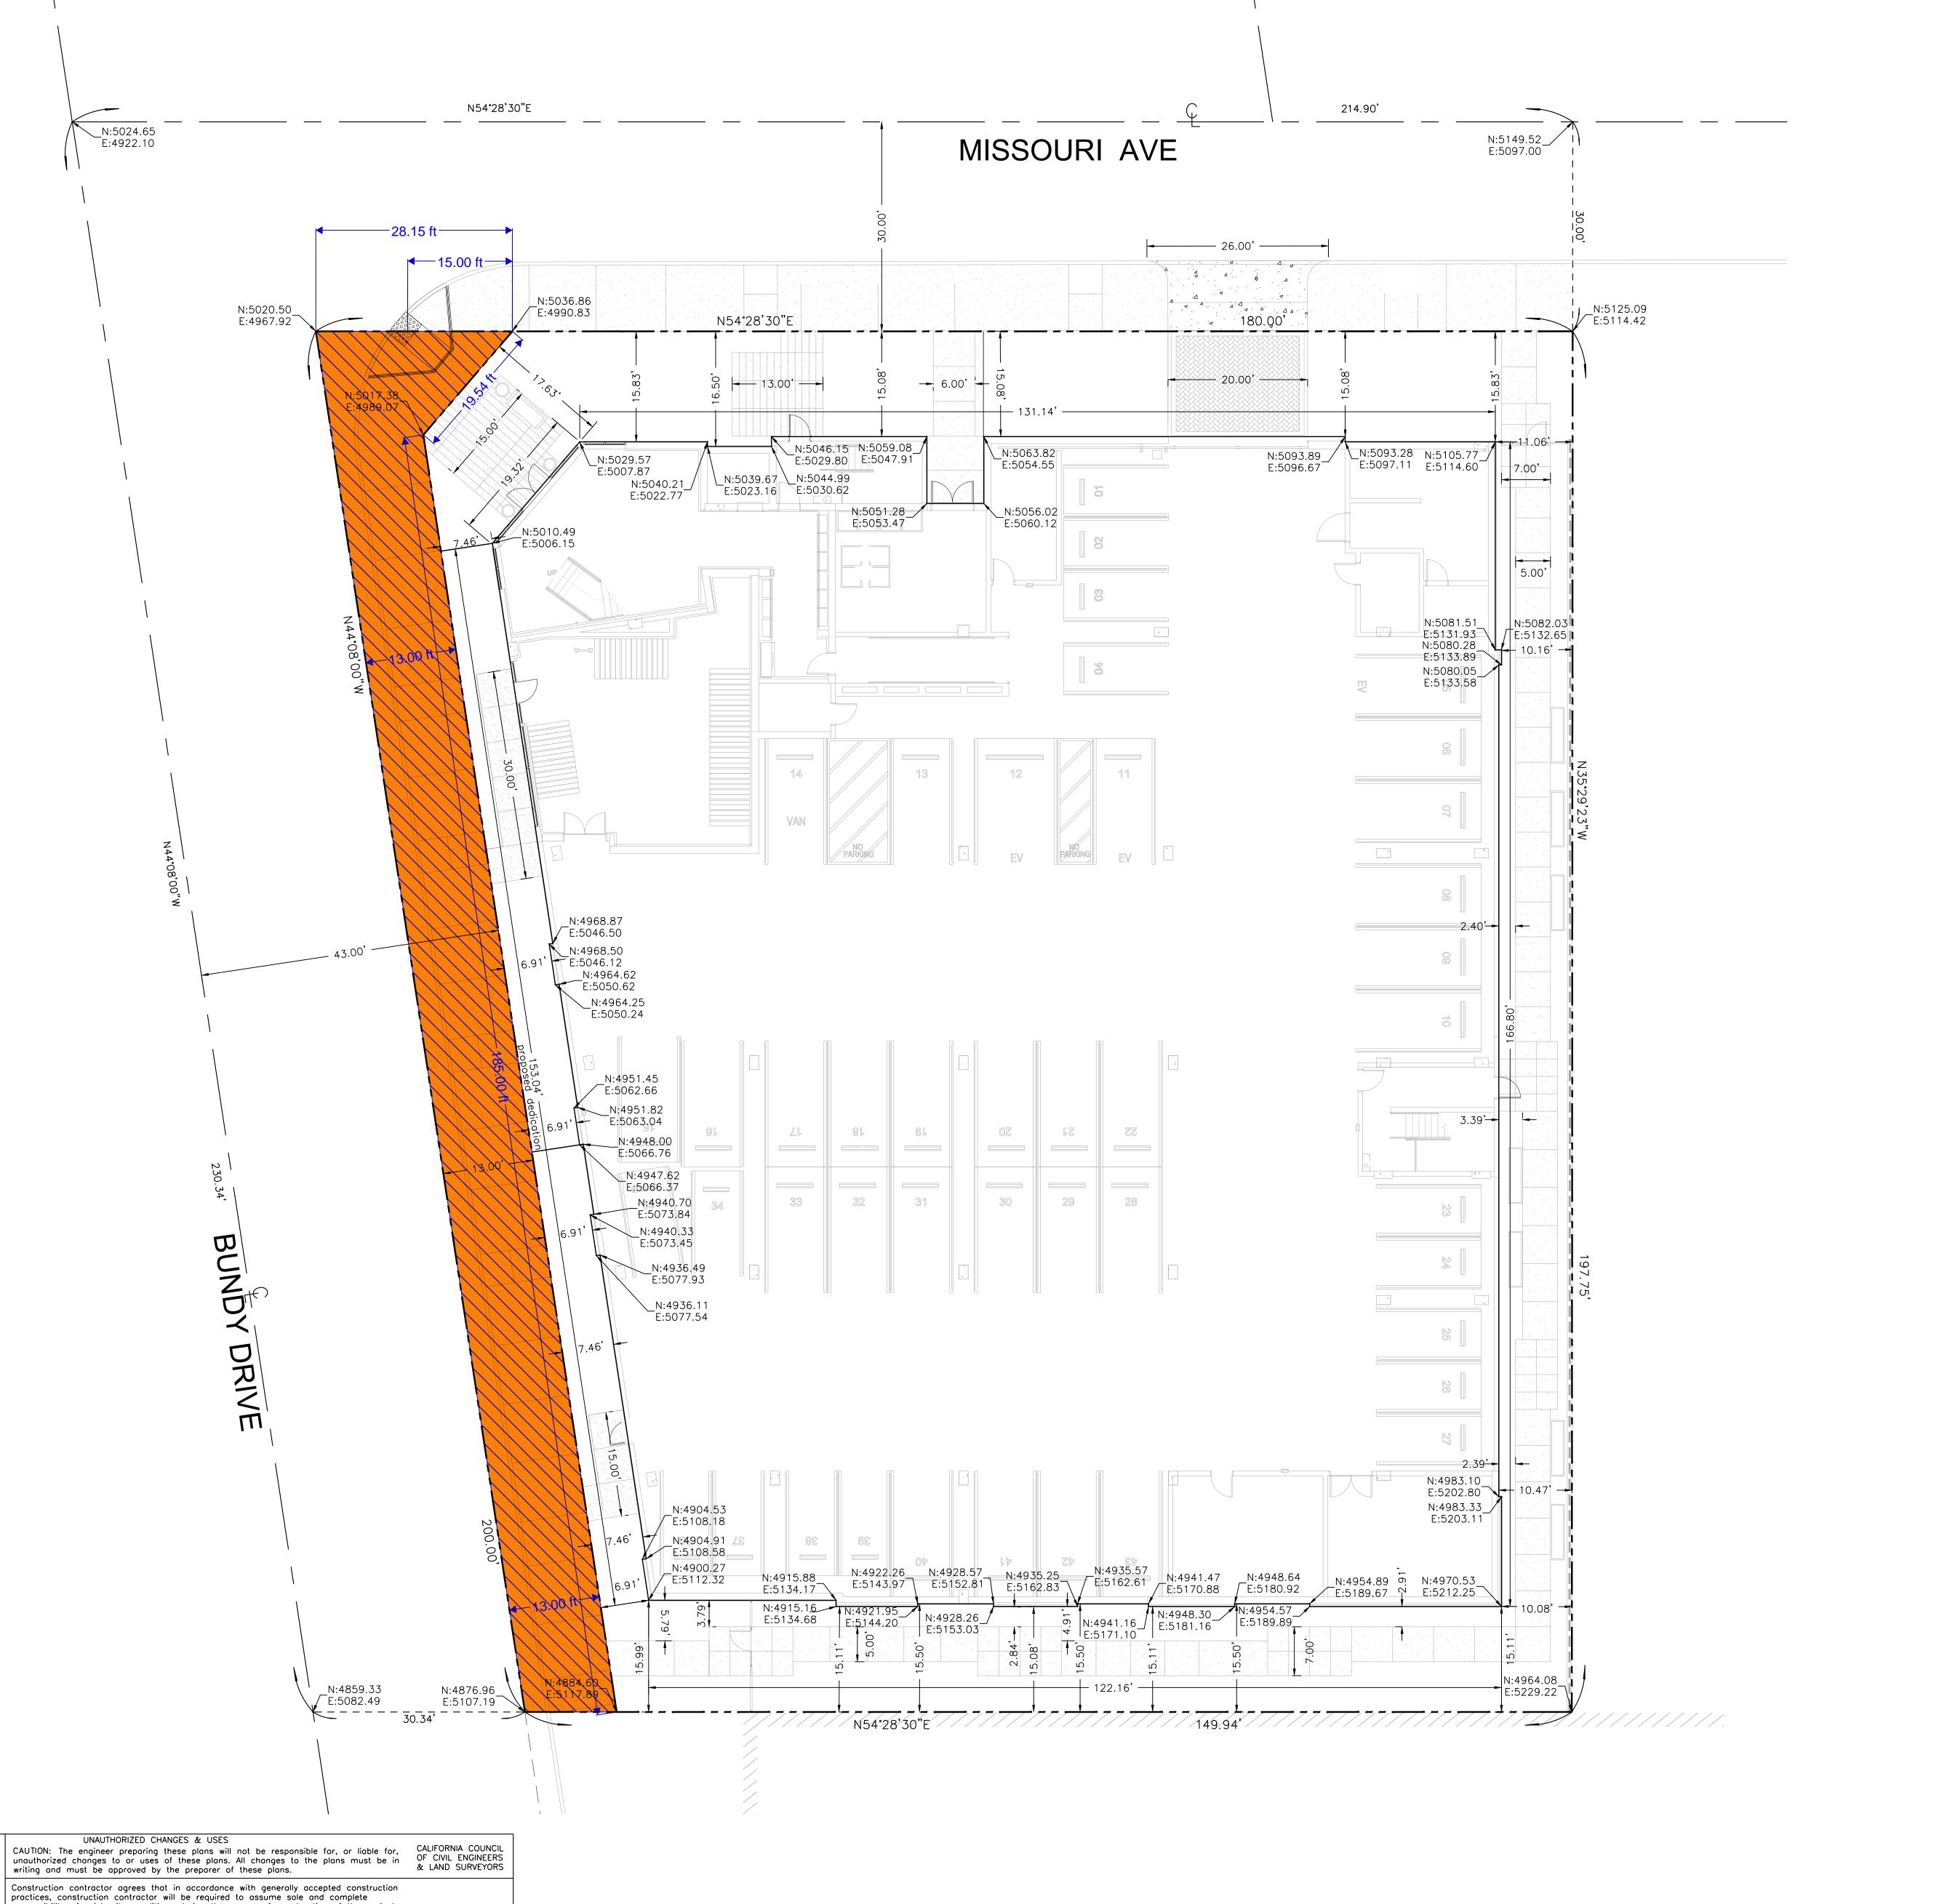

## **SUBJECT:**

Dedication of City-Owned Real Property as Public Street lying on Bundy Drive south of West Missouri Avenue.

- Right of Way No. 36000-10261

## **RECOMMENDATIONS:**

- A. That the City-owned Real property lying on Bundy Drive south of West Missouri Avenue, shown hatched on Exhibit Map, be dedicated, accepted, and established as part of Bundy Drive, a public street of said City.
- B. That the accompanying draft of Ordinance, effectuating such dedication, acceptance, and establishment, which has been approved as to form and legality by the City Attorney, be adopted.
- C. That pursuant to Section 556 of the City Charter, the City Council finds that this dedication, acceptance, and establishment, of City-owned real property as public street is in substantial conformance with the purpose, intent, and provisions of the General Plan.
- D. That notification of the time and place of the City Council meeting to consider this matter be sent to:
  - Miles Miller
    11812 San Vicente Blvd Suite 600
    Los Angeles, CA 90049
    (310)820-4888

### **DISCUSSION:**

The petitioner, City Of Los Angeles, is requesting that the City-owned property lying on the Bundy Drive south of West Missouri Avenue, shown hatched on attached Exhibit Map, be dedicated as Public Street.

| Dedication Information            |                                                                                                                                                                                                                                                                                                                                                                              |  |
|-----------------------------------|------------------------------------------------------------------------------------------------------------------------------------------------------------------------------------------------------------------------------------------------------------------------------------------------------------------------------------------------------------------------------|--|
| The Area to be dedicated is for:  |                                                                                                                                                                                                                                                                                                                                                                              |  |
| YES                               | Street                                                                                                                                                                                                                                                                                                                                                                       |  |
| NO                                | Alley                                                                                                                                                                                                                                                                                                                                                                        |  |
| NO                                | Sidewalk                                                                                                                                                                                                                                                                                                                                                                     |  |
| NO                                | Sanitary Sewer                                                                                                                                                                                                                                                                                                                                                               |  |
| NO                                | Storm Drain                                                                                                                                                                                                                                                                                                                                                                  |  |
| NO                                | Other Explain                                                                                                                                                                                                                                                                                                                                                                |  |
| The area dedicated is located at: |                                                                                                                                                                                                                                                                                                                                                                              |  |
| Engineering District              | WEST LOS ANGELES                                                                                                                                                                                                                                                                                                                                                             |  |
| Planning District                 |                                                                                                                                                                                                                                                                                                                                                                              |  |
| Council District Number           | 11                                                                                                                                                                                                                                                                                                                                                                           |  |
| District Map Number               | 123B149-309                                                                                                                                                                                                                                                                                                                                                                  |  |
| Thomas Guide Page and Grid        | 631-J6                                                                                                                                                                                                                                                                                                                                                                       |  |
| Description of Dedication         | 13' along Bundy Drive 15'X15' corner cut at Bundy and Missouri                                                                                                                                                                                                                                                                                                               |  |
| Reason for Dedication             | Per Planning Case DIR-2018-545-TOC-WDI GSD real estate staff will draft the ordinance and when completed it will be reviewed by the City Attorney, Tim McWilliams and submitted to CD 11 and motion will be drafted to present to City Council authorizing this conveyance. per David Roberts. In Process of verifying is GSD needs survey support for legal description. JC |  |